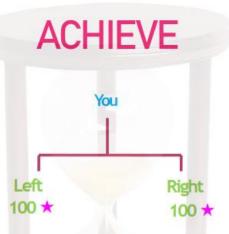

Every Payout 50% Cutting Up to All Rank Upgrade Amount, Every Rank Achieve with product.

 $1^{st}$  day out 2:1 or 1:2 = 500 PV : 1000 PV or 1000 PV : 500 PV

After 1:1