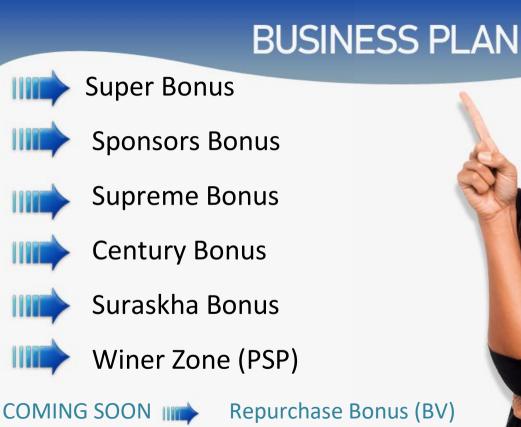

#### **SUPER BONUS**

| RANK             | %  | BONUS | DAILY BONUS | UPGRADE      |
|------------------|----|-------|-------------|--------------|
| Business Partner | 50 | 250   | 500         | 2000         |
| Star             | 35 | 700   | 1400        | 5600         |
| Super            | 35 | 1960  | 3920        | 15680        |
| Gold             | 35 | 5488  | 10976       | 43904        |
| Blue             | 35 | 15366 | 30732       | (No Cutting) |

#### **SPONSORS MATCHING BONUS**

You will get 10% of your direct sponsors Matching income.

## **SUPREME BONUS**

All achievers bonus

25 ID Direct Sponsor company total trunover all achiever 2%

PER QUATERLY BONUS

Per quaterly under 1 ID Direct Active

# **CENTURY BONUS**

Bonus 100 week

Achives time id active to 100 days

Up to Rs.33750/- product free with licence with billing software

www.amright direct selling.com